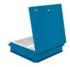

### **Standard Roof Hatch**

# Frequently used when access to the roof is required by a ladder, ships ladder or service stair.

- 75mm polyisocyanurate board as standard (0.26 W/m²K)
- External curb liner fitted as standard
- Thermally broken lid and upstand

- · Locking option
- Gas spring assisted opening to 85°