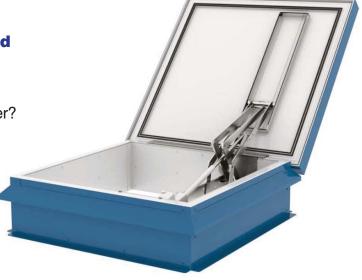

### **Standard Roof Hatch**

# Frequently used when access to the roof is required by a ladder, ships ladder or service stair.

- 75mm polyisocyanurate board as standard (0.26 W/m²K)
- External curb liner fitted as standard
- Thermally broken lid and upstand

- · Locking option
- Gas spring assisted opening to 85°