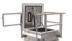

## **Fire Rated Roof Hatch**

# Used when a fire rating of up to 240 minutes (EN 1634-4) or 90 minutes (UL-EU) is required.

- Fire rated up to 240 minutes. Tested to EN 1634-4.
- UL-EU certified up to 4 hours.
- Gas spring assisted opening to 85°
- Double unbroken EPDM seal
- Single or twin colour polyester powder coating
- 50mm PIR insulation (0.43 W/m²K) as standard. Mineral wool insulation (0.63 W/m²K) available at no extra cost.