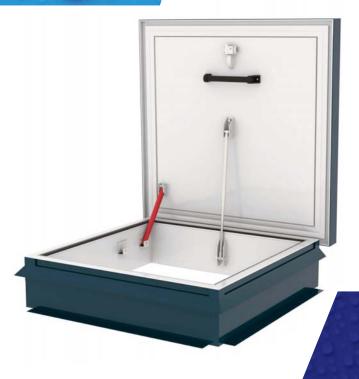

## **Fire Rated Roof Hatch**

# Used when a fire rating of up to 240 minutes (EN 1634-4) or 90 minutes (UL-EU) is required.

- Fire rated up to 240 minutes. Tested to EN 1634-4.
- UL-EU certified up to 4 hours.
- Gas spring assisted opening to 85°
- Double unbroken EPDM seal
- Single or twin colour polyester powder coating
- 50mm PIR insulation (0.43 W/m²K) as standard. Mineral wool insulation (0.63 W/m²K) available at no extra cost.