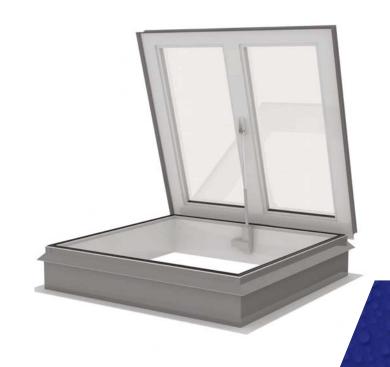

## **Glazed Roof Access Hatch**

- Insulation U-Value 1.5W/m2K
- Thermally broken
- Frameless design eliminating water ponding
- · Custom made to any size
- insulation U-value 1.5 W/m2k
- Thermally broken extruded sections
- Rw25dB acoustic rated
- Frameless design eliminating water ponding
- Hold open stay against accidental closure