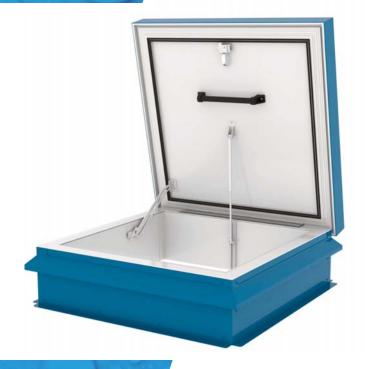

### **Standard Roof Hatch**

# Frequently used when access to the roof is required by a ladder, ships ladder or service stair.

- 75mm polyisocyanurate board as standard (0.26 W/m²K)
- External curb liner fitted as standard
- Thermally broken lid and upstand

- · Locking option
- Gas spring assisted opening to 85°