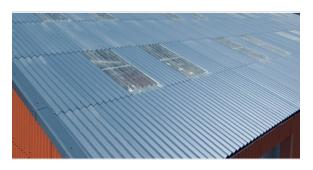

## **Profiled Sheeting & Roof Lights**

## **Profile Sheeting**

Box profiled metal cladding and roofing sheets can be Plastisol, Polyester coated or galvanised 0.5 or 0.7 metal 1 metre cover manufactured cut-to-length in a variety of colours for garage roofs, agricultural and industrial buildings.