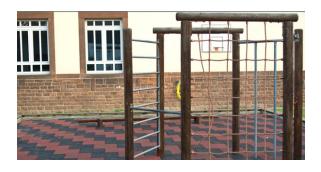

#### **Rubber Tiles**

## **Playground**

Full range of play mats provide general protection on low-level apparatus, a hard wearing, safe, non-slip, low maintenance safety surface for play areas that allows water to drain away freely. They can have colourful designs that can be laid under and around play equipment or to cover flat roof areas in order to provide additional space for leisure relaxation.