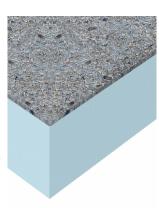

#### Insulation

### **Extruded Polystyrene**

Environmentally friendly, recyclable, easy to handle and lightweight, flame retardant, has a high compressive strength, unaffected and resistant to moisture, versatile, easy to cut and shape and ideal for use in floors, walls and inverted roof applications to reduce thermal stress and save heating and cooling energy.

### **Expanded Polystyrene**

Easy to handle and cut, rot proof, with long term durability, uniform thickness and in cut to falls systems, square or tongued and grooved edge detail. Available in various grades including high density for use on balconies etc., it has factory bonded facings for use with bitumen, single ply, mastic asphalt and liquid waterproofing.

## **PUR/PIR Polyurethane**

Resistant to the passage of water vapour, easy to handle and install, can be fully or partially bonded or mechanically fixed to provide cost effective, environmentally friendly insulation for most waterproofing systems for new build or refurbishment.