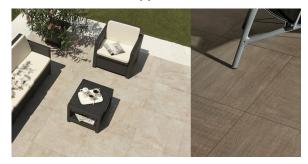

### GRC Promenade, Walkway Tiles & Slabs

#### **Porcelain**

Castle Porcelain Stoneware are slabs 600 x 600 x 20mm thick, that are strong, yet lightweight, that create a luxurious and aesthetically pleasing surface. Complete with a range of edges, corners and trims to accommodate most applications.

#### **Promenade Tiles**

Promenade tiles high strength granite, cement and glass fibre in a choice of sizes, textures and colours allow a wide variety of effects to be achieved to enhance roofs, patios, balconies and other level areas.

#### **Promenade Slabs**

Easy installation, reduced labour and equipment cost, providing protection to waterproofing membranes, the system protects from mechanical damage, ultra violet light degradation and temperature extremes, with adequate drainage preventing the build-up of surface water and reduce the likelihood of plant growth to enhance roofs, patios, balconies and other level areas.