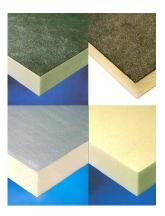

## **Bitumen Flat Roofing**

#### **Torch-on Membranes**

An innovative range of torch-on membranes and systems, designed to satisfy the demands of modern construction by reducing installation time and gas consumption to ensure cost effective solutions for all waterproofing requirements. Available in SBS, APP, APAO and metal faced and are suitable for use on roofs, bridge decks, roof gardens, tanking etc.

#### **Self-Adhesive**

Viapol Line. A is a flame free cold applied high performance, self-adhering roofing system for refurbishment and new building applications. It is a safe and easy to apply alternative to torch applied systems where regulations or circumstances prohibit the use of 'Hot Works,' flame free, at cost effective means. It can be used as part of a system with various underlays.

#### **Heat Activated Membranes**

Techno Phase membranes are designed for use on timber where direct torching to the deck is to be avoided because of a risk of damage or fire. The membranes are available with an aluminium lining and are suitable for existing roofs, primed concrete and metal decks for both new build and refurbishment and carry insurance warranted guarantees.