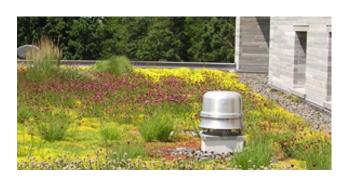

#### **Green Roofs**

#### **Green Roofs**

A 'green' or 'living' roof is essentially the growing of plants on our rooftops cooling and retaining heat in buildings according to different climates. Intensive, Extensive and Bio-Diverse or Brown roofs create natural growing conditions across the roof from a thin growing layer of sedums and mosses to plants, trees, shrubs, water features and even golf courses. The vegetation has numerous advantages such as insulation, habitat for wild life, rainwater control, noise control and many more.

#### **Extensive**

Lightweight, low cost and maintenance, drought tolerant roofs planted with sedums, grasses, mosses and meadow flowers that require little irrigation or fertilisation to insulate buildings, reduce noise and rainwater runoff whilst providing a habit for wildlife.