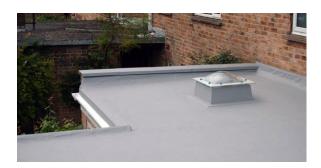

## **Bitumen Flat Roofing**

#### **Torch-on Membranes**

An innovative range of torch-on membranes and systems, designed to satisfy the demands of modern construction by reducing installation time and gas consumption to ensure cost effective solutions for all waterproofing requirements. Available in SBS, APP, APAO and metal faced and are suitable for use on roofs, bridge decks, roof gardens, tanking etc.