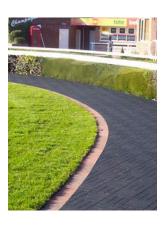

### GRC Promenade, Walkway Tiles & Slabs

#### **Promenade Tiles**

Promenade tiles high strength granite, cement and glass fibre in a choice of sizes, textures and colours allow a wide variety of effects to be achieved to enhance roofs, patios, balconies and other level areas.

#### **Promenade Slabs**

Easy installation, reduced labour and equipment cost, providing protection to waterproofing membranes, the system protects from mechanical damage, ultra violet light degradation and temperature extremes, with adequate drainage preventing the build-up of surface water and reduce the likelihood of plant growth to enhance roofs, patios, balconies and other level areas.