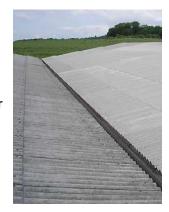

### GRC Promenade, Walkway Tiles & Slabs

#### **Promenade Tiles**

Promenade tiles high strength granite, cement and glass fibre in a choice of sizes, textures and colours allow a wide variety of effects to be achieved to enhance roofs, patios, balconies and other level areas.

#### **Promenade Slabs**

Easy installation, reduced labour and equipment cost, providing protection to waterproofing membranes, the system protects from mechanical damage, ultra violet light degradation and temperature extremes, with adequate drainage preventing the build-up of surface water and reduce the likelihood of plant growth to enhance roofs, patios, balconies and other level areas.