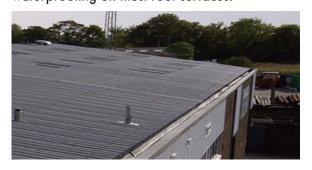

## **Profiled Sheeting & Roof Lights**

## **Profile Sheeting**

Box profiled metal cladding and roofing sheets can be Plastisol, Polyester coated or galvanised 0.5 or 0.7 metal 1 metre cover manufactured cut-to-length in a variety of colours for garage roofs, agricultural and industrial buildings.