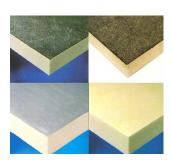

#### Insulation

### **Extruded Polystyrene**

Environmentally friendly, recyclable, easy to handle and lightweight, flame retardant, has a high compressive strength, unaffected and resistant to moisture, versatile, easy to cut and shape and ideal for use in floors, walls and inverted roof applications to reduce thermal stress and save heating and cooling energy.

### **Expanded Polystyrene**

Easy to handle and cut, rot proof, with long term durability, uniform thickness and in cut to falls systems, square or tongued and grooved edge detail. Available in various grades including high density for use on balconies etc., it has factory bonded facings for use with bitumen, single ply, mastic asphalt and liquid waterproofing.

## **PUR/PIR Polyurethane**

Resistant to the passage of water vapour, easy to handle and install, can be fully or partially bonded or mechanically fixed to provide cost effective, environmentally friendly insulation for most waterproofing systems for new build or refurbishment.