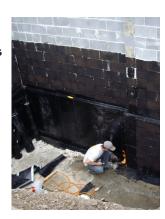

## Vertical/Tanking

Guardian membranes combine in one product the best characteristics of a waterproofing layer, adhesion for insulation, drainage and protection properties in tanking systems. This unique combination of characteristics is made possible because of the pattern of dimples on the upper side of the membrane.