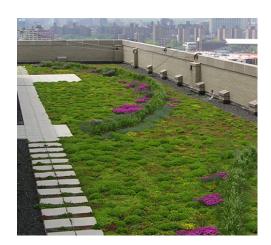

#### **Green Roofs**

#### **Green Roofs**

A 'green' or 'living' roof is essentially the growing of plants on our rooftops cooling and retaining heat in buildings according to different climates. Intensive, Extensive and Bio-Diverse or Brown roofs create natural growing conditions across the roof from a thin growing layer of sedums and mosses to plants, trees, shrubs, water features and even golf courses. The vegetation has numerous advantages such as insulation, habitat for wild life, rainwater control, noise control and many more.