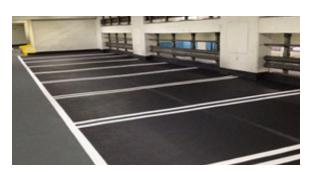

#### **Rubber Tiles**

### **Walkway**

An environmentally friendly way of protecting your roof, that works in conjunction with the existing roof covering to provide a porous surface that assists in the control of drainage and prevents "surge" blockages in the drainage system. Significantly lower in weight than concrete products which reduces the stress on the roof, makes handling easier and can incorporate reflective markings to define walkways and no go areas.