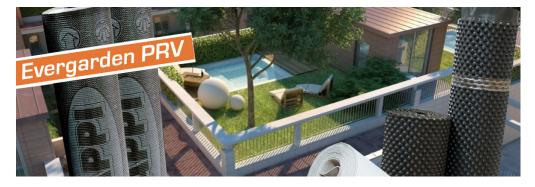

#### **Antiroot**

Evergarden PRV is resistant to chemical and mechanical action of the roots. It is useful in all situations where the membrane is in direct contact with the ground soil such as: roof gardens, underground garages, foundation walls, pools, canalisations and underground tubing, terrace gardens and flower boxes.