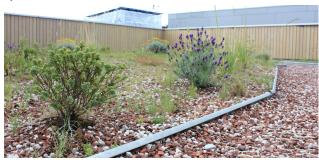

#### **Green Roofs**

#### **Green Roofs**

A 'green' or 'living' roof is essentially the growing of plants on our rooftops cooling and retaining heat in buildings according to different climates. Intensive, Extensive and Bio-Diverse or Brown roofs create natural growing conditions across the roof from a thin growing layer of sedums and mosses to plants, trees, shrubs, water features and even golf courses. The vegetation has numerous advantages such as insulation, habitat for wild life, rainwater control, noise control and many more.

#### **Bio-Diverse or Brown Roofs**

Providing habitat and food that supports local and rare species of plants, animals and invertebrates often missing from redevelopment and helps partly mitigate the loss of habitat by covering the flat roofs with a layer of locally sourced material and vegetation which allows nature to re-colonise these spaces that are under threat.