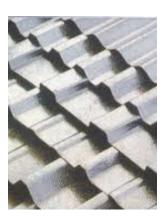

#### **Tile Effect Sheets**

Lightweight, durable, simple to install and available in a wide range of colours, ideal for overroofing or flat to pitched roof conversions. With a pleasing and attractive appearance it is ideal for many applications including schools, public buildings, stables, chalets etc.