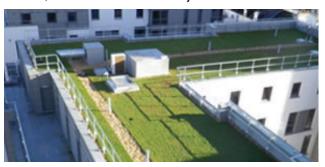

#### **Green Roofs**

#### **Green Roofs**

A 'green' or 'living' roof is essentially the growing of plants on our rooftops cooling and retaining heat in buildings according to different climates. Intensive, Extensive and Bio-Diverse or Brown roofs create natural growing conditions across the roof from a thin growing layer of sedums and mosses to plants, trees, shrubs, water features and even golf courses. The vegetation has numerous advantages such as insulation, habitat for wild life, rainwater control, noise control and many more.

#### **Intensive**

Can be thought of as a Garden on a roof with lots of shrubs, flowers and even trees along with walkways and flowerbeds, it is heavier and needs more support and is more expensive. Deeper growing medium can sustain complex landscapes, including small trees and even small ornamental ponds and fountains.