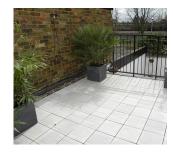

### GRC Promenade, Walkway Tiles & Slabs

#### **Promenade Tiles**

Promenade tiles high strength granite, cement and glass fibre in a choice of sizes, textures and colours allow a wide variety of effects to be achieved to enhance roofs, patios, balconies and other level areas.

#### **Promenade Slabs**

Easy installation, reduced labour and equipment cost, providing protection to waterproofing membranes, the system protects from mechanical damage, ultra violet light degradation and temperature extremes, with adequate drainage preventing the build-up of surface water and reduce the likelihood of plant growth to enhance roofs, patios, balconies and other level areas.