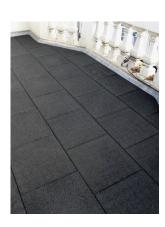

#### **Rubber Tiles**

### **Walkway**

An environmentally friendly way of protecting your roof, that works in conjunction with the existing roof covering to provide a porous surface that assists in the control of drainage and prevents "surge" blockages in the drainage system. Significantly lower in weight than concrete products which reduces the stress on the roof, makes handling easier and can incorporate reflective markings to define walkways and no go areas.

#### **Castleflex**

Castleflex Interlocking Rubber Promenade tiles are manufactured from recycled SBR and are available in 500 x 500mm size. Castleflex tiles can be used on balconies, flat roofs, walkways and many other applications.