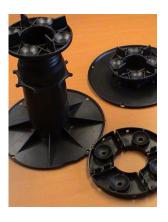

#### **Pave Pads**

Slab supports reduce the impact of loads, are self-draining, easy and quick to lay a fully levelled paved or timber deck surface on most types of flat roofs or balcony surfaces. Supplied in differing heights, stackable or adjustable to counteract the roof fall and obtain a level surface to the slabs or decking.