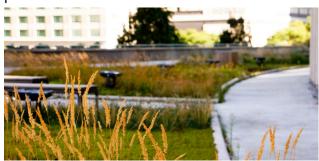

#### **Green Roofs**

#### **Green Roofs**

A 'green' or 'living' roof is essentially the growing of plants on our rooftops cooling and retaining heat in buildings according to different climates. Intensive, Extensive and Bio-Diverse or Brown roofs create natural growing conditions across the roof from a thin growing layer of sedums and mosses to plants, trees, shrubs, water features and even golf courses. The vegetation has numerous advantages such as insulation, habitat for wild life, rainwater control, noise control and many more.

#### **Extensive**

Lightweight, low cost and maintenance, drought tolerant roofs planted with sedums, grasses, mosses and meadow flowers that require little irrigation or fertilisation to insulate buildings, reduce noise and rainwater runoff whilst providing a habit for wildlife.