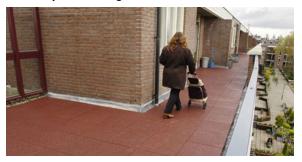

#### **Rubber Tiles**

### **Balcony**

Rubber balcony and walkway paving tiles that are anti-slip, shock resistant, anti-vibration, safe and attractive alternative to conventional concrete paving to reduce the risk of injury from accidental falls, are available in a range of thicknesses and colour options.

#### **Castleflex**

Castleflex Interlocking Rubber Promenade tiles are manufactured from recycled SBR and are available in 500 x 500mm size. Castleflex tiles can be used on balconies, flat roofs, walkways and many other applications.