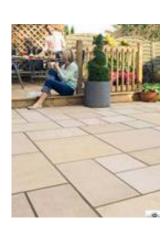

#### **Pave Pads**

Slab supports reduce the impact of loads, are self-draining, easy and quick to lay a fully levelled paved or timber deck surface on most types of flat roofs or balcony surfaces. Supplied in differing heights, stackable or adjustable to counteract the roof fall and obtain a level surface to the slabs or decking.