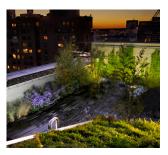

#### **Green Roofs**

#### **Green Roofs**

A 'green' or 'living' roof is essentially the growing of plants on our rooftops cooling and retaining heat in buildings according to different climates. Intensive, Extensive and Bio-Diverse or Brown roofs create natural growing conditions across the roof from a thin growing layer of sedums and mosses to plants, trees, shrubs, water features and even golf courses. The vegetation has numerous advantages such as insulation, habitat for wild life, rainwater control, noise control and many more.

#### **Extensive**

Lightweight, low cost and maintenance, drought tolerant roofs planted with sedums, grasses, mosses and meadow flowers that require little irrigation or fertilisation to insulate buildings, reduce noise and rainwater runoff whilst providing a habit for wildlife.

#### **Bio-Diverse or Brown Roofs**

Providing habitat and food that supports local and rare species of plants, animals and invertebrates often missing from redevelopment and helps partly mitigate the loss of habitat by covering the flat roofs with a layer of locally sourced material and vegetation which allows nature to re-colonise these spaces that are under threat.

#### **Intensive**

Can be thought of as a Garden on a roof with lots of shrubs, flowers and even trees along with walkways and flowerbeds, it is heavier and needs more support and is more expensive. Deeper growing medium can sustain complex landscapes, including small trees and even small ornamental ponds and fountains.