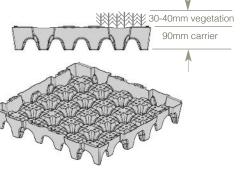

**Bio-blanket:** Made from recycled polyethylene and renewable hemp fibres, and performs the following roles – water retention, filter fabric, even water distribution, root anchor layer for the planting.

**Vegetation:** Consists of Sedum, or a mix of Sedums, Wild Flowers and grasses. Varieties are dependent upon location and project purpose, but many different design options are available.

**Carrier:** Made from recycled HDPE plastic, and performs the following roles – a water reservoir, drainage layer, protection from excessive drying of roots from the airspace below, the cups greatly improve product handing making it easier to install