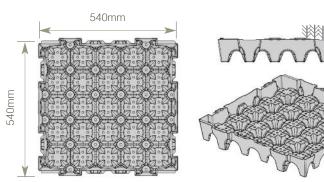

# grufe

- Compressive strength 2.000 Kg/m<sup>2</sup>
- Water holding capacity of 20 litres/m<sup>2</sup>
- UV resistant
- Temperature range -50°C 80°C
- Carrier material 100% Regenerated Polypropylene (PP)
- Carrier measures 540 x 540 x 90mm
- Drainage Surface 318 cm2/m<sup>2</sup>
- Outflow Volume 40 I/m<sup>2</sup>
- Saturated weight 65kg/m<sup>2</sup>
- 10 year guarantee

#### Installation

The item is equipped with a double-action coupling system: the tabs on the side of each part engage the edge in the gaps between tabs of the facing part. **Media:** The media mix used is a special substrate prepared specifically for ANS, but particular mixes can also be prepared depending on the planting & project requirement.