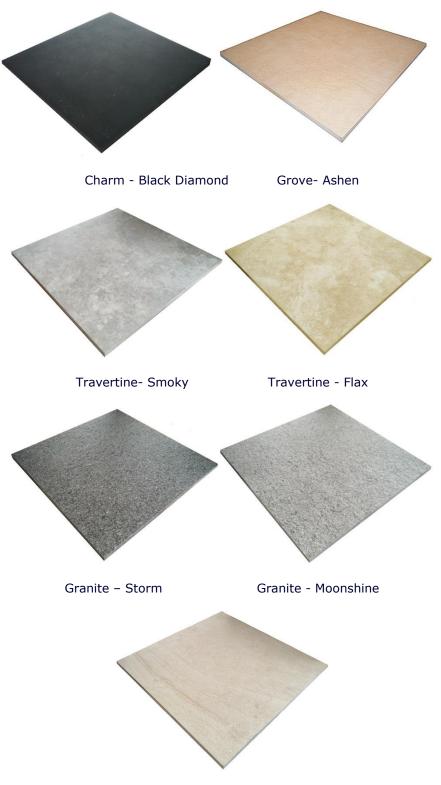

## **Key Features**

- No Maintenance
- Stain Resistant
- Scratch Resistant
- Light Weight
- Fireproof
- Frostproof
- Slip Resistant
- Very Strong
- and the late of the state of th

Easy Installation

Below are pictures of the varied slabs available. For further information please click here to  $\underline{\text{contact}}$   $\underline{\text{us}}$ .