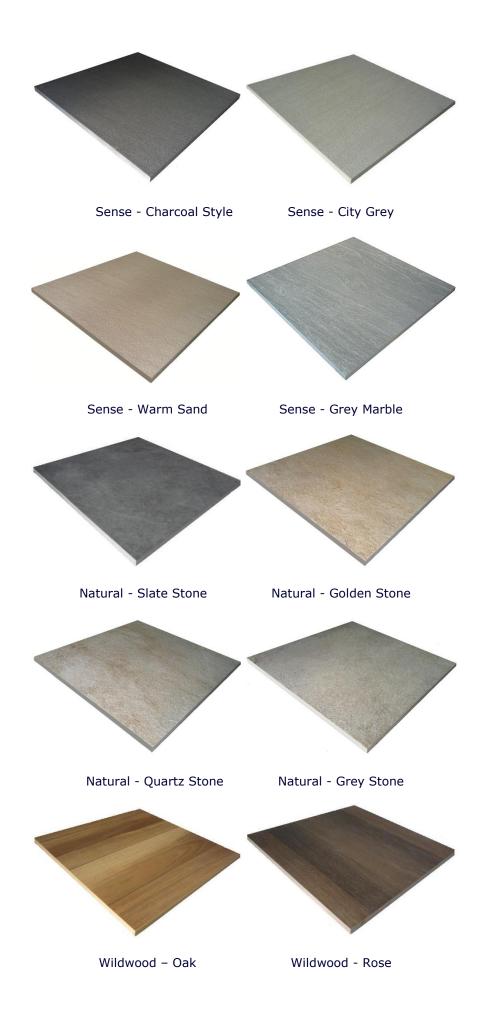

## **Key Features**

- No Maintenance
- Stain Resistant
- Scratch Resistant
- Light Weight
- Fireproof
- Frostproof
- Slip Resistant
- Very Strong
- and the late of the state of th

Easy Installation

Below are pictures of the varied slabs available. For further information please click here to  $\underline{\text{contact}}$   $\underline{\text{us}}$ .