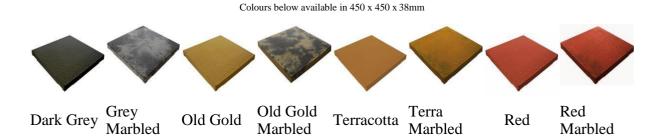

## 450 x 450 x 38mm

Pebble 450 x 450 mm Promenade Slabs are manufactured and tested in accordance with BS 1339. This ensures that our slabs are strong, durable and slip resistant and can be installed on a flatroof or balcony with complete confidence.