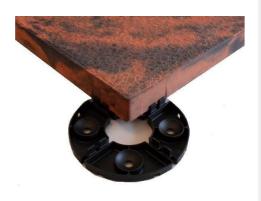

Our 450 x 450 mm Promenade Slabs can be laid using our range of support pads or they can be loose laid as ballast as they exceed the wind uplift requirements of 80kg per m2.

Starting at only 16kg each they are also very easy to handle and under the 25kg lifting limit recommended by the Health & Safety Executive.

The 450 x 450 Striated has a notched side wall design to accommodate the support pad lugs and keep the gaps between each slab to a minimum.