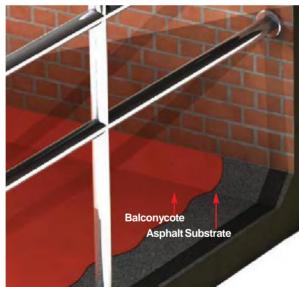

# **Balconycote**

### **Balconycote**

Balconycote is a slip resistant, durable, through coloured rapid curing walkway coating and is available with guarantees and warranties of 10 and 15 years.