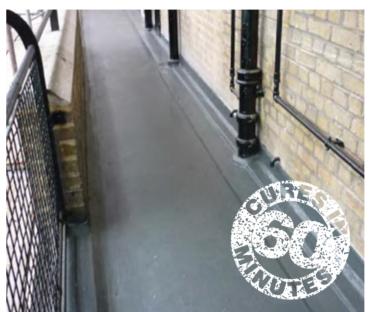

### **Rapide One**

Rapide One is a fast curing, fully reinforced one coat roofing system suitable for all year round application. Fast curing, with a seamless finish, Rapide One saves time and reduces build schedules.

Available with guarantees up to 25 years.

### **Benefits**

- Cold applied, no hot works insurance required
- Rapid curing system at both low and high temperatures (-5°C to40°C)
- No need to strip the roof deck
- No re-decking cost as tongue and grooved OSB is not usually required
- No over-boarding required so no need to re-assess the structure for additional weight
- No waste licence required for disposal of old roofing components
- Not reliant on specific temperatures or humidity to cure the system using a preweighed catalyst avoiding mistake
- The full system can be cured in 1 hour minimising onsite costs
- Instantly waterproof even when not fully cured
- Fire rated to Broof (t4)