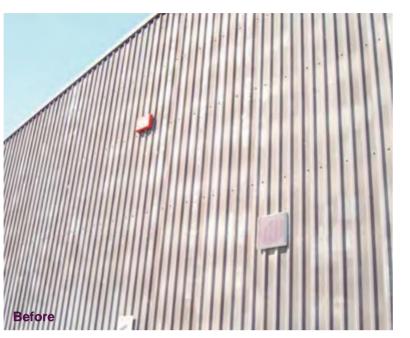

### **Metal Encapsulation System**

Eurocote ME is specifically designed for use on external metal cladding applications. It is formulated using synthetic resins and fast drying solvents ensuring the optimum bond to difficult substrates. Eurocote ME is available in a wide range of colours, offering limitless design opportunities for refurbishment projects. Eurocote ME is provided with gurarantees of up to 20 years.

### **Cladcote**

Cladcote systems have been specifically designed for use on plastisol and metal cladding. The system has been formulated using synthetic resins and fast drying solvents ensuring the optimum bond to difficult substrates. Cladcote is available in a wide range of colours, offering limitless design opportunities for refurbishment projects. Cladcote offers a 10, 15 or 20 year guarantee.