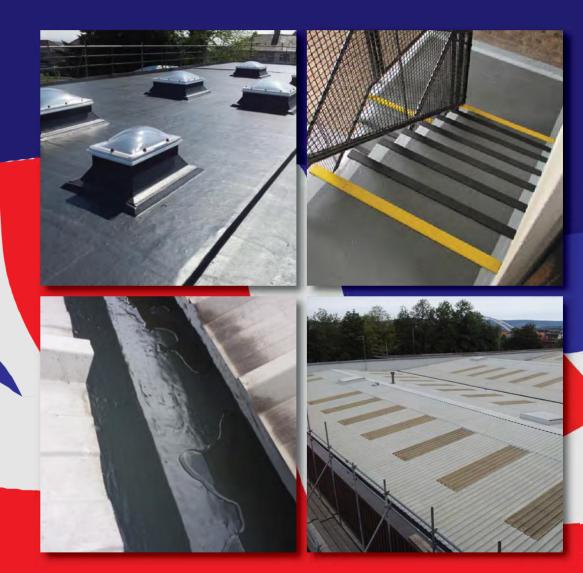

### LIQUID WATERPROOFING

Acrylic, Asbestos Encapsulation, Balcony Coat, Car Park, Cladding Coating, Roof light repair Refurbishment, Gutter lining

### **PROMENADE AND WALKWAY**

Glass Reinforced Concrete, Rubber Walkways, Paving Slabs, Equestrian and Playgrounds, Porous Concrete, PU Adhesive and Tile Spacers, Pave Pad Supports

# Innovative Liquid Systems

October 2015 Edition

For Flat Roofs, Balconies, Gutters, Car Parks, Podium Decks Cut Edge Corrosion, Cladding, Glazing, Metal and Asbestos

Quantum range of liquid roofing coatings have been designed in conjunction with The University of Sheffield Polymer Centre and are a leap forward in polymer technology.