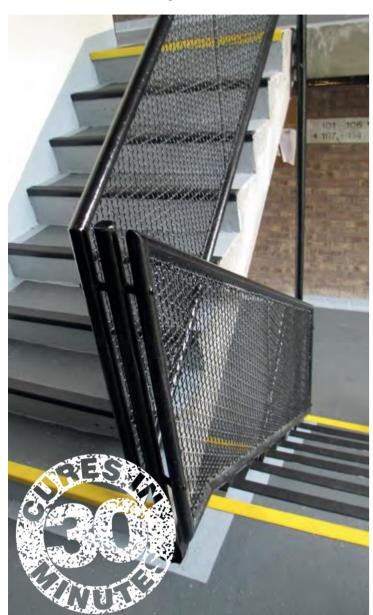

### **Cut Edge Corrosion Coatings**

CEC-Cote is a fast curing, two part cutedge corrosion repair system that has been designed to be applied wet on wet. CEC-Cote will cure within 30 minutes. Minimal preparation work is needed and no primer is required. The speed of the application of the CEC-Cote system along with its excellent bond strength offers unrivalled benefits in its class.

### **Guttercote**

Guttercote is a fast curing two part gutter system which has been designed to be applied wet on wet. This system cures in 30 minutes and can be applied directly to rusted gutters without priming. Guttercote also benefits from 10, 15 and 20 year guarantees and warranties.