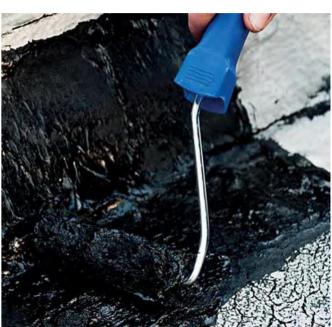

### **Guttercote**

Guttercote is a fast curing two part gutter system which has been designed to be applied wet on wet. This system cures in 30 minutes and can be applied directly to rusted gutters without priming. Guttercote also benefits from 10, 15 and 20 year guarantees and warranties.

### Benefits

- Wet on wet application
- Rapid cure, average 30 minutes
- No primer required, except on concrete
- Minimum preparation required
- No reinforcement to acreage
- Can crack bridge & restructure failing gutters
- Guarantees of 10 & 15 years available