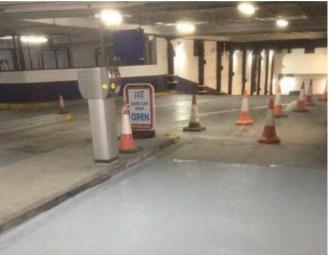

### **Eurogard Podium**

Eurogard Podium is a rapid curing podium deck waterproofing system which cures in 1 hour, offers instant access to following trades and reduces build schedules. Eurogard Podium system can be covered with tarmac or paving. Eurogard Podium is available with guarantees and warranties of 20 years.

### **Eurogard CP-TM**

Lower and intermediate deck car park coating. Rapid curing, trafficable after 2 hours. Simple and rapid application. Used to define walkways, disabled bays and is available in a wide range of colour options for specific design requirements.

### **Eurogard CP**

Top deck car park waterproof traffic system, also suitable for ramps. This rapid curing system offers a return to service within 2 hours.