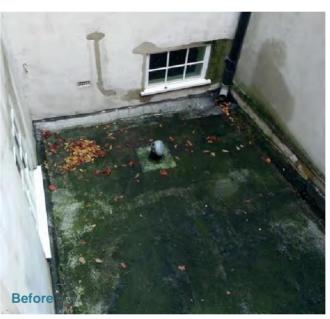

# **Guaranteed Flexible Elastomeric Waterproofing for Flat and Pitched Roofs**

Euroshield is a liquid applied moisture tolerant system which has been specifically designed to provide an excellent price to performance ratio and is available with a 5 or 10 year product guarantee as standard.

### **Rapide One**

Rapide One is a fast curing, fully reinforced one coat roofing system suitable for all year round application. Fast curing, with a seamless finish, Rapide One saves time and reduces build schedules.

### **Eurotec Bitumen Overlay**

Eurotec is a cold applied single pack flat roofing system which has been specifically designed for use on to aged bitumen and mastic asphalt. With a bond stength 5 times that of polyurethane coatings and low temperature application, allowing year round use. Eurotec is available with guarantees and warranties up to 25 years.