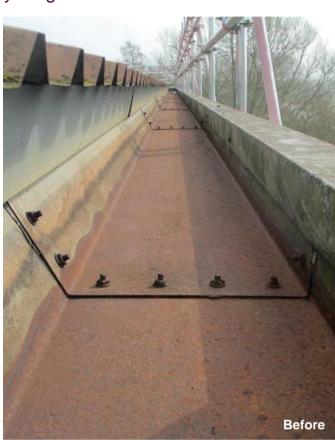

### **Guttercote**

Guttercote is a fast curing two part gutter system which has been designed to be applied wet on wet. This system cures in 30 minutes and can be applied directly to rusted gutters without priming. Guttercote also benefits from 10, 15 and 20 year guarantees and warranties.

# Refore

### Benefits

- Wet on wet application
- Rapid cure, average 30 minutes
- No primer required, except on concrete
- Minimum preparation required
- No reinforcement to acreage
- Can crack bridge & restructure failing gutters
- Guarantees of 10 & 15 years available