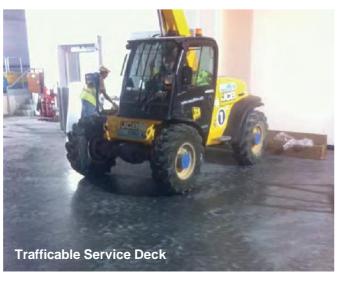

### **Eurogard Podium**

Eurogard Podium is a rapid curing podium deck waterproofing system which cures in 1 hour, offers instant access to following trades and reduces build schedules. Eurogard Podium system can be covered with tarmac or paving. Eurogard Podium is available with guarantees and warranties of 20 years.