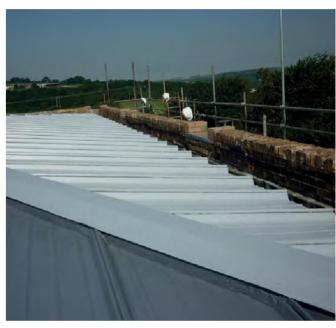

# Innovative Liquid Systems

October 2015 Edition

For Flat Roofs, Balconies, Gutters, Car Parks, Podium Decks Cut Edge Corrosion, Cladding, Glazing, Metal and Asbestos

Quantum range of liquid roofing coatings have been designed in conjunction with The University of Sheffield Polymer Centre and are a leap forward in polymer technology.

Manufactured in the UK to meet UK exacting climates and tested to the harshest levels "The Florida test" the Quantum range of liquid solutions can be used on both new build and refurbishment projects.