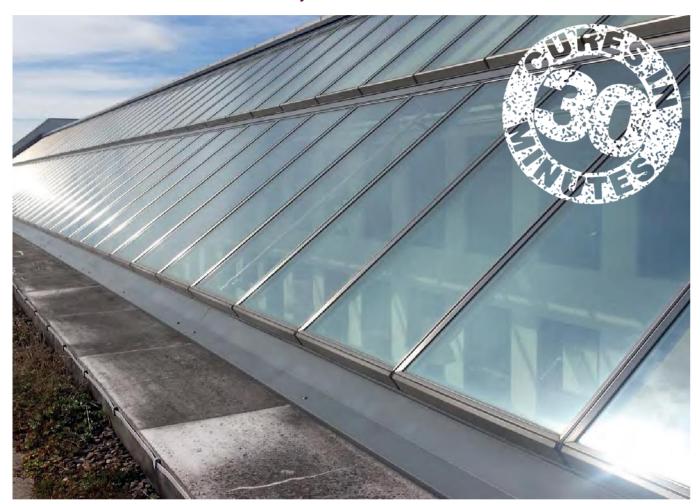

### **Rapide One**

Rapide One is a fast curing, fully reinforced one coat roofing system suitable for all year round application. Fast curing, with a seamless finish, Rapide One saves time and reduces build schedules.

Available with guarantees up to 25 years.

### **Benefits**

- Cold applied, no hot works insurance required
- Rapid curing system at both low and high temperatures (-5°C to40°C)
- No need to strip the roof deck
- No re-decking cost as tongue and grooved OSB is not usually required
- No over-boarding required so no need to re-assess the structure for additional weight
- No waste licence required for disposal of old roofing components
- Not reliant on specific temperatures or humidity to cure the system using a preweighed catalyst avoiding mistake
- The full system can be cured in 1 hour minimising onsite costs
- Instantly waterproof even when not fully cured
- Fire rated to Broof (t4)