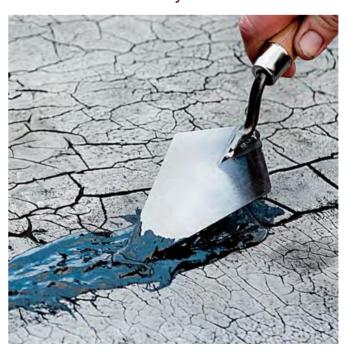

# Innovative Liquid Systems

October 2015 Edition

For Flat Roofs, Balconies, Gutters, Car Parks, Podium Decks Cut Edge Corrosion, Cladding, Glazing, Metal and Asbestos

Quantum range of liquid roofing coatings have been designed in conjunction with The University of Sheffield Polymer Centre and are a leap forward in polymer technology.

Manufactured in the UK to meet UK exacting climates and tested to the harshest levels "The Florida test" the Quantum range of liquid solutions can be used on both new build and refurbishment projects.