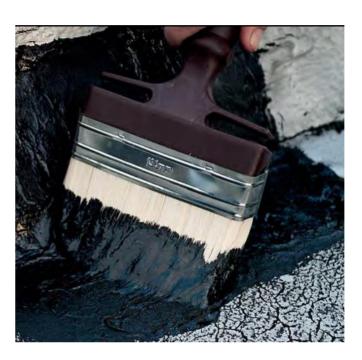

### **Cut Edge Corrosion Coatings**

CEC-Cote is a fast curing, two part cutedge corrosion repair system that has been designed to be applied wet on wet. CEC-Cote will cure within 30 minutes. Minimal preparation work is needed and no primer is required. The speed of the application of the CEC-Cote system along with its excellent bond strength offers unrivalled benefits in its class.

### **Guttercote**

Guttercote is a fast curing two part gutter system which has been designed to be applied wet on wet. This system cures in 30 minutes and can be applied directly to rusted gutters without priming. Guttercote also benefits from 10, 15 and 20 year guarantees and warranties.