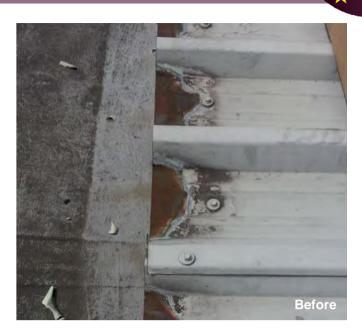

### **Cut Edge Corrosion Coatings**

CEC-Cote is a fast curing, two part cutedge corrosion repair system that has been designed to be applied wet on wet. CEC-Cote will cure within 30 minutes. Minimal preparation work is needed and no primer is required. The speed of the application of the CEC-Cote system along with its excellent bond strength offers unrivalled benefits in its class.

- Can be applied onto a damp substrate
- Minimal preparation required
- Year round application possible
- Quick and easy to apply reducing scaffolding costs
- Wet on wet application
- Can be applied at -5°
- Single coat application