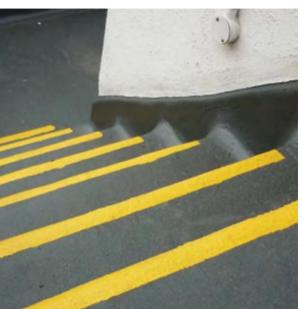

### **Balconycote**

Balconycote is a slip resistant, durable, through coloured rapid curing walkway coating and is available with guarantees and warranties of 10 and 15 years.

### **Colours Available**

Standard colours available. Design colours available upon request.