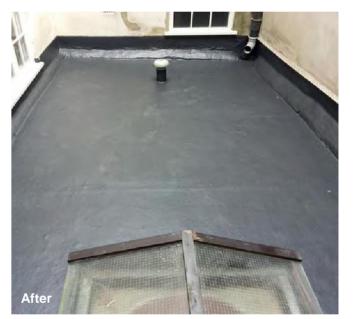

# **Guaranteed Flexible Elastomeric Waterproofing for Flat and Pitched Roofs**

Euroshield is a liquid applied moisture tolerant system which has been specifically designed to provide an excellent price to performance ratio and is available with a 5 or 10 year product guarantee as standard.

### **Rapide One**

Rapide One is a fast curing, fully reinforced one coat roofing system suitable for all year round application. Fast curing, with a seamless finish, Rapide One saves time and reduces build schedules.

### **Eurotec Bitumen Overlay**

Eurotec is a cold applied single pack flat roofing system which has been specifically designed for use on to aged bitumen and mastic asphalt. With a bond stength 5 times that of polyurethane coatings and low temperature application, allowing year round use. Eurotec is available with guarantees and warranties up to 25 years.