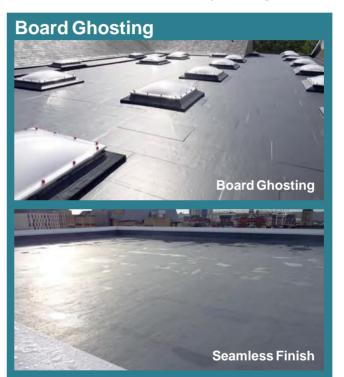

### **Eurotec Ultra BUR** (Built Up Roofing)

Eurotec Ultra BUR system comprises of a vapour control layer, Coolface insulation and a carrier membrane to which the Eurotec Ultra waterproofing system is applied. Eurotec Ultra BUR minimises the issues of board deflection and board ghosting and offers a completely flat seamless finish.