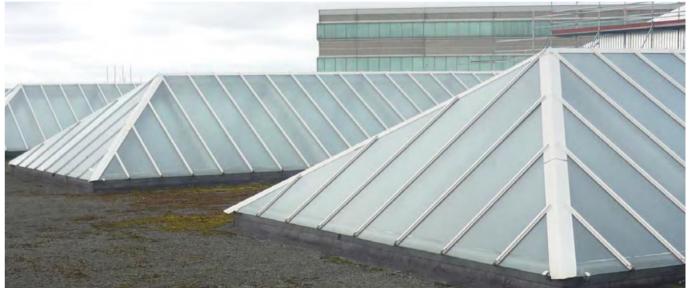

### **PROFILED SHEETING AND DECKING**

Metal Sheeting, Tile or Slate Effect, Fibre Cement, Decking, Trims and Fixings, Roof lights, Barrel Vaults, Bitumen Corrugated Sheets, Flashings, Composite Panels

### **Clearcote**

Clearcote is a liquid applied, UV stable clear coating that has been specifically designed for use on roof glazing. It is formulated using fast drying, solvented, synthetic resins that do not attack plastics. Clearcote systems protect roof glazing from further infra red and ultra violet damage and have shatterproof qualities. Clearcote is provided with guarantees of up to 15 years.