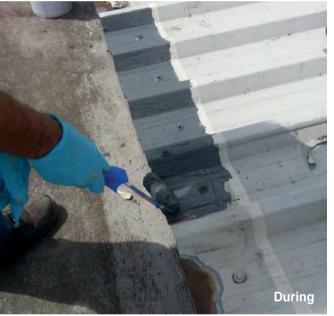

### **Cut Edge Corrosion Coatings**

CEC-Cote is a fast curing, two part cutedge corrosion repair system that has been designed to be applied wet on wet. CEC-Cote will cure within 30 minutes. Minimal preparation work is needed and no primer is required. The speed of the application of the CEC-Cote system along with its excellent bond strength offers unrivalled benefits in its class.

### **Guttercote**

Guttercote is a fast curing two part gutter system which has been designed to be applied wet on wet. This system cures in 30 minutes and can be applied directly to rusted gutters without priming. Guttercote also benefits from 10, 15 and 20 year guarantees and warranties.