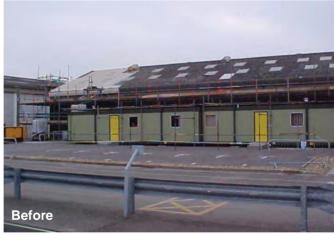

stos Encapsulationsystem**

Eurocote AE systems encapsulate asbestos cement sheeting and offer warranties and guarantees of up to 20 years. Specialist cleaning systems are also available from Euro Polymers that meet the stringent HSE regulation requirements.

150% TAXRELIEF





### **Benefits**

- No dismantling of asbestos structures
- No costly and hazardous disposal of asbestos cement sheets
- Simple and rapid application
- Overcoat from 2 hours in ventilated conditions
- Units can be opened and re-sealed with no surface skinning inside the tin
- UV stable
- Spray, roller or brush application options
- Robotic cleaning system available
- Eurocote AE systems can benefit from LRR tax relief offering up to 150% tax relief on the entire cost of the asbestos works. See QR link for details





# **Eurocote ME**

### **Eurocote ME**

### **Metal Encapsulation System**

Eurocote ME is specifically designed for use on external metal cladding applications. It is formulated using synthetic resins and fast drying solvents ensuring the optimum bond to difficult substrates. Eurocote ME is available in a wide range of colours, offering limitless design opportunities for refurbishment projects. Eurocote ME is provided with gurarantees of up to 20 years.





- Saves the cost of completely re-cladding.
- Flexible, cold applied, rapid & simple application
- Overcoat in about 1 hour in ventilated conditions
- No hot works insurance required
- Units can be opened and resealed with no surface skinning inside the tin
- Resistant to industrial and environmental pollution
- Spray, roller or b