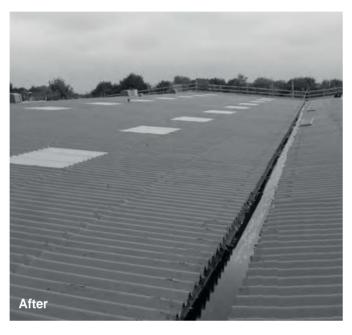

ompletely flat seamless finish.

Available with warranties up to 25 years.















Euro Polymers Phoenix products are a range of refurbishment coatings which are designed to extend the life of existing buildings. These systems both waterproof and improve the aesthetics ofbuildings and can be applied to asbestos, galbestos, plastisol sheets and metal surfaces.

> **Eurocote AE Eurocote ME Eurocote Universal CEC-Cote Guttercote** Clearcote Cladcote **Europol**



**Eurosol** 





### **Eurocote AE**

### **Asbestos Encapsulationsystem**

Eurocote AE systems encapsulate asbestos cement sheeting and offer warranties and guarantees of up to 20 years. Specialist cleaning systems are also available from Euro Polymers that meet the stringent HSE regulation requirements.

150% TAXRELIEF





### **Benefits**

- No dismantling of asbestos structures
- No costly and hazardous disposal of asbestos cement sheets
- Simple and rapid application
- Overcoat from 2 hours in ventilated conditions
- Units can be opened and re-sealed with no surface skinning inside the tin
- UV stable
- Spray, roller or brush application options
- Robotic cleaning system available
- Eurocote AE systems can benefit from LRR tax relief offering up to 150% tax relief on the entire cost of the asbestos works. See QR link for details





# **Eurocote ME**

### **Eurocote ME**

### **Metal Encapsulation System**

Eurocote ME is specifically designed for use on external metal cladding applications. It is formulated using synthetic resins and fast drying solvents ensuring the optimum bond to difficult substrat