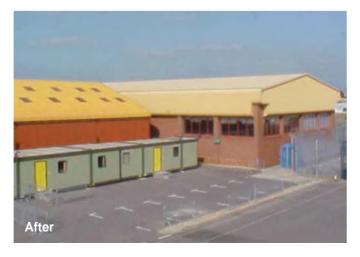

os Encapsulationsystem**

Eurocote AE systems encapsulate asbestos cement sheeting and offer warranties and guarantees of up to 20 years. Specialist cleaning systems are also available from Euro Polymers that meet the stringent HSE regulation requirements.

150% TAXRELIEF





### **Benefits**

- No dismantling of asbestos structures
- No costly and hazardous disposal of asbestos cement sheets
- Simple and rapid application
- Overcoat from 2 hours in ventilated conditions
- Units can be opened and re-sealed with no surface skinning inside the tin
- UV stable
- Spray, roller or brush application options
- Robotic cleaning system available
- Eurocote AE systems can benefit from LRR tax relief offering up to 150% tax relief on the entire cost of the asbestos works. See QR link for details





# **Eurocote ME**

### **Eurocote ME**

### **Metal Encapsulation System**

Eurocote ME is specifically designed for use on external metal cladding applications. It is formulated using synthetic resins and fast drying solvents ensuring the optimum bond to difficult substrates. Eurocote ME is available in a wide range of colours, offering limitless design opportunities for refurbishment projects. Eurocote ME is provided with gurarantees of up to 20 years.





- Saves the cost of completely re-cladding.
- Flexible, cold applied, rapid & simple application
- Overcoat in about 1 hour in ventilated conditions
- No hot works insurance required
- Units can be opened and resealed with no surface skinning inside the tin
- Resistant to industrial and environmental pollution
- Spray, roller or bru