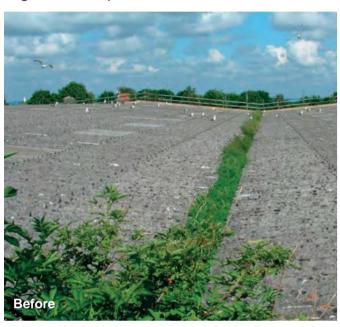

completely flat seamless finish.

Available with warranties up to 25 years.















Euro Polymers Phoenix products are a range of refurbishment coatings which are designed to extend the life of existing buildings. These systems both waterproof and improve the aesthetics ofbuildings and can be applied to asbestos, galbestos, plastisol sheets and metal surfaces.

> **Eurocote AE Eurocote ME Eurocote Universal CEC-Cote Guttercote** Clearcote Cladcote **Europol**



**Eurosol** 





### **Eurocote AE**

### **Asbestos Encapsulationsystem**

Eurocote AE systems encapsulate asbestos cement sheeting and offer warranties and guarantees of up to 20 years. Specialist cleaning systems are also available from Euro Polymers that meet the stringent HSE regulation requirements.

150% TAXRELIEF





### **Benefits**

- No dismantling of asbestos structures
- No costly and hazardous disposal of asbestos cement sheets
- Simple and rapid application
- Overcoat from 2 hours in ventilated conditions
- Units can be opened and re-sealed with no surface skinning inside the tin
- UV stable
- Spray, roller or brush application options
- Robotic cleaning system available
- Eurocote AE systems can benefit from LRR tax relief offering up to 150% tax relief on the entire cost of the asbestos works. See QR link for details





# **Eurocote ME**

### **Eurocote ME**

### **Metal Encapsulation System**

Eurocote ME is specifically designed for use on external metal cladding applications. It is formulated using synthetic resins and fast drying solvents ensuring the optimum bond to difficult substr