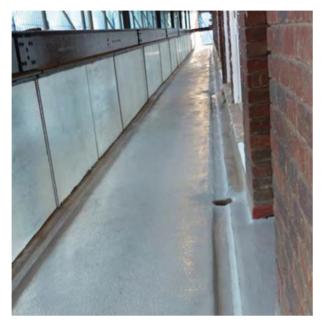

### **Eurosol**

A two coat elastometric solar reflective coating for asphalt and bituminous roofing ststems.

Colours: White, Light Grey

Durus is the Euro Polymers range of highly durable coatings for balconies, car parks, railway platforms, turning circles and podium decks. With systems offering rapid application times and quick curing, these products offer a quick return to service and minimum disruption to tenants and building users.

### **Balconycote**

Balconycote is a slip resistant, durable, through coloured rapid curing walkway coating and is available with guarantees and warranties of 10 and 15 years.