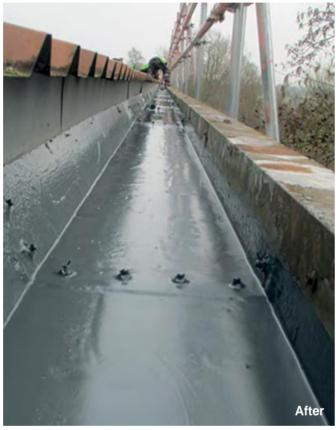

### **Guttercote**

Guttercote is a fast curing two part gutter system which has been designed to be applied wet on wet. This system cures in 30 minutes and can be applied directly to rusted gutters without priming. Guttercote also benefits from 10, 15 and 20 year guarantees and warranties.

# Refore

### Benefits

- Wet on wet application
- Rapid cure, average 30 minutes
- No primer required, except on concrete
- Minimum preparation required
- No reinforcement to acreage
- Can crack bridge & restructure failing gutters
- Guarantees of 10 & 15 years available