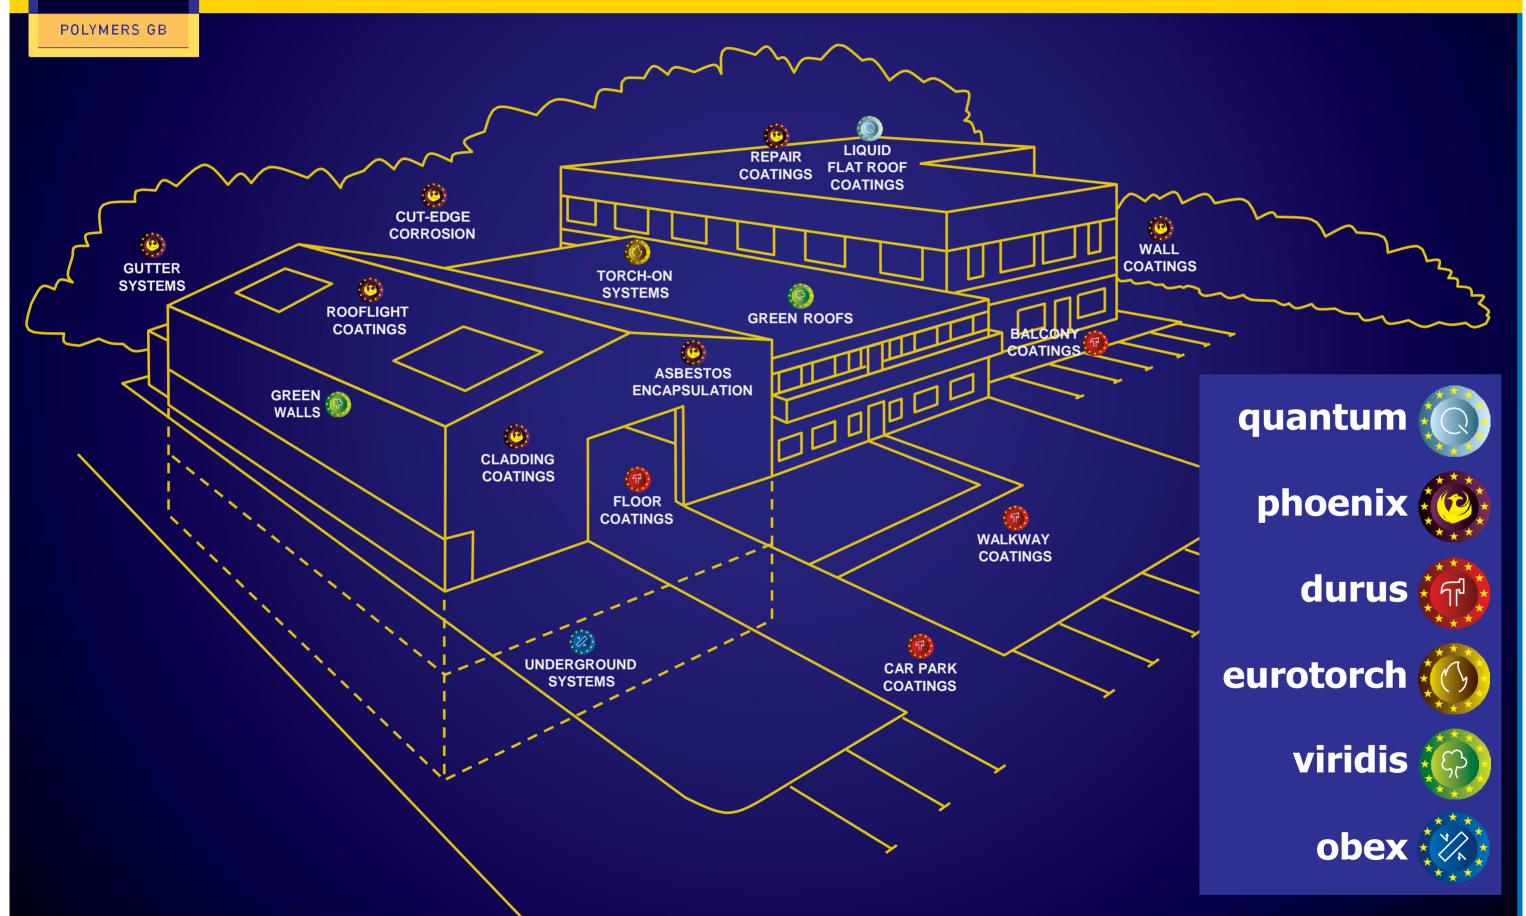

### LIQUID WATERPROOFING

Acrylic, Asbestos Encapsulation, Balcony Coat, Car Park, Cladding Coating, Roof light repair Refurbishment, Gutter lining

### **BITUMEN TORCH-ON MEMBRANES**

APP, SBS and APAO modified, Self-adhesive, Heat activated, Anti-root, Tanking, Vapour barriers

### **MASTIC ASPHALT**

Roofing, Flooring and Paving, Polymer Modified, Tanking

### **SINGLE PLY**

PVC, TPO, EPDM Membranes, Trims and Termination Bars, Seaming Strips, Adhesives, Tools

### **INSULATION**

PUR / PIR, Extruded Polystyrene, Expanded Polystyrene, Cut to Falls, Foamglass, Cement Topped XPS, Phenolic, Linear Firestops, Acoustic Infill, Reflective Foil, Mineral Wool

### **GREEN ROOFS AND LIVING WALLS**

Intensive, Extensive, Bio Diverse, Stud Membranes, Geotextiles, Paving Slabs, Drainage Mats

### **HOT MELT**

Fully bonded hot melt system

### **PROMENADE AND WALKWAY**

Glass Reinforced Concrete, Rubber Walkways, Paving Slabs, Equestrian and Playgrounds, Porous Concrete, PU Adhesive and Tile Spacers, Pave Pad Supports

### **SOLUTIONS**

Bitumen Primers, Aluminium Paint, Solar Reflective Paint, Sealants, Polyurethane Adhesive

### **PROFILED SHEETING AND DECKING**

Metal Sheeting, Tile or Slate Effect, Fibre Cement, Decking, Trims and Fixings, Roof lights, Barrel Vaults, Bitumen Corrugated Sheets, Flashings, Composite Panels

### **PITCHED ROOFING**

Natural, Rubber and Fibre Cement Slates, Breathable and Non-Breathable Membranes, Architectural Ridge Tiles and Fittings, Velux Windows, Chimney Pots, Ventilation

### **SUNDRIES**

Vents and Outlets, Lead Replacement Flashing, Trims and Edges, Protection Boards, Roof lights, Polythene Sheets, Radon Barriers, Methane Barriers