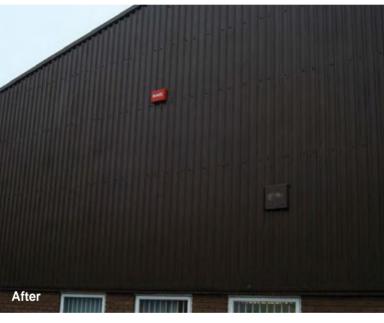

### **Metal Encapsulation System**

Eurocote ME is specifically designed for use on external metal cladding applications. It is formulated using synthetic resins and fast drying solvents ensuring the optimum bond to difficult substrates. Eurocote ME is available in a wide range of colours, offering limitless design opportunities for refurbishment projects. Eurocote ME is provided with gurarantees of up to 20 years.

### **Cladcote**

Cladcote systems have been specifically designed for use on plastisol and metal cladding. The system has been formulated using synthetic resins and fast drying solvents ensuring the optimum bond to difficult substrates. Cladcote is available in a wide range of colours, offering limitless design opportunities for refurbishment projects. Cladcote offers a 10, 15 or 20 year guarantee.