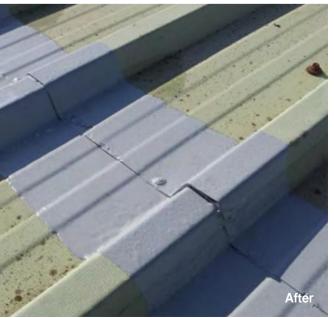

### **Cut Edge Corrosion Coatings**

CEC-Cote is a fast curing, two part cutedge corrosion repair system that has been designed to be applied wet on wet. CEC-Cote will cure within 30 minutes. Minimal preparation work is needed and no primer is required. The speed of the application of the CEC-Cote system along with its excellent bond strength offers unrivalled benefits in its class.