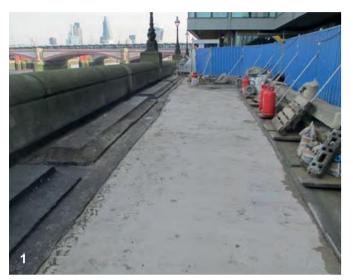

### **Eurogard Podium**

Eurogard Podium is a rapid curing podium deck waterproofing system which cures in 1 hour, offers instant access to following trades and reduces build schedules. Eurogard Podium system can be covered with tarmac or paving. Eurogard Podium is available with guarantees and warranties of 20 years.

# Eurotec WB (Cold Melt)

Eurotec WB is a liquid applied coating system designed for use in new build applications to concrete decks. Offering a seamless and monolithic finish, Eurotec WB has no joints unlike the hot melt type systems. Eurotec WB has a BBA certificate and can be used as part of a green, blue or green/blue roof combination at zero degree falls. With a primer and a one coat wet on wet application Eurotec WB also enhances build schedules and reduces costs due to its speed of application. Eurotec WB is generally used in an inverted roof build up along with Coolface Insulation and ballast.

### **Eurotec Ultra BUR** (Built Up Roofing)

Eurotec Ultra BUR system comprises of a vapour control layer, Coolface insulation and a carrier membrane to which the Eurotec Ultra waterproofing system is applied. Eurotec Ultra BUR minimises the issues of board deflection and board ghosting and offers a completely flat seamless finish.