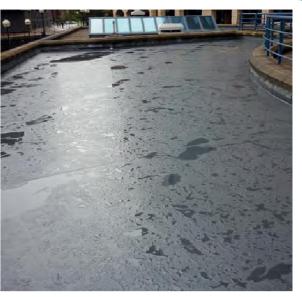

### **Eurogard Podium**

Eurogard Podium is a rapid curing podium deck waterproofing system which cures in 1 hour, offers instant access to following trades and reduces build schedules. Eurogard Podium system can be covered with tarmac or paving. Eurogard Podium is available with guarantees and warranties of 20 years.

### **Eurogard CP**

Top deck car park waterproof traffic system, also suitable for ramps. This rapid curing system offers a return to service within 2 hours.