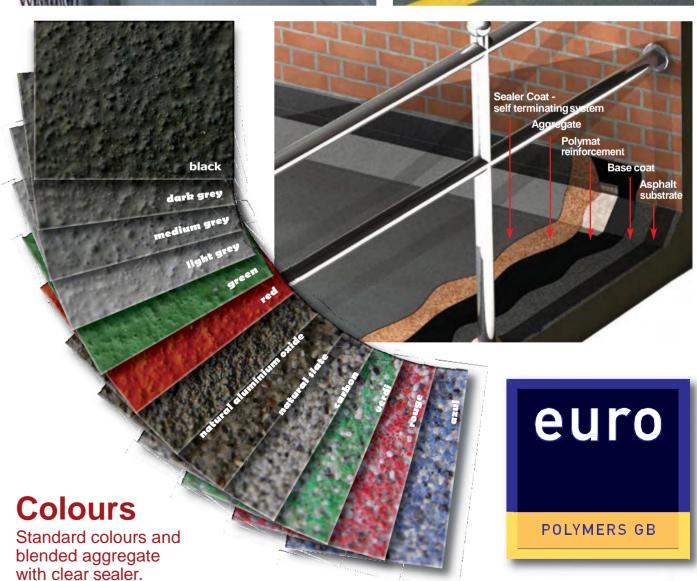

### **Eurosol**

A two coat elastometric solar reflective coating for asphalt and bituminous roofing ststems.

Colours: White, Light Grey

Durus is the Euro Polymers range of highly durable coatings for balconies, car parks, railway platforms, turning circles and podium decks. With systems offering rapid application times and quick curing, these products offer a quick return to service and minimum disruption to tenants and building users.

### **Balconycote**

Balconycote is a slip resistant, durable, through coloured rapid curing walkway coating and is available with guarantees and warranties of 10 and 15 years.

### **Colours Available**

Standard colours available. Design colours available upon request.

### **Eurogard CP-TM**

Lower and intermediate deck car park coating. Rapid curing, trafficable after 2 hours. Simple and rapid application. Used to define walkways, disabled bays and is available in a wide range of colour options for specific design requirements.

### **Eurogard CP**

Top deck car park waterproof traffic system, also suitable for ramps. This rapid curing system offers a return to service within 2 hours.

### **Eurogard CP Elite**

Eurogard CP Elite is a high density durable MMA based car parking system designed specifically for high volume traffic areas such as turning circles or access ramps. With system build up from 3 -10 mm thick, Eurogard CP Elite offers high performance waterproofing to highly trafficked decks.