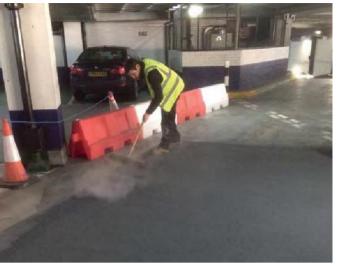

### **Eurogard Podium**

Eurogard Podium is a rapid curing podium deck waterproofing system which cures in 1 hour, offers instant access to following trades and reduces build schedules. Eurogard Podium system can be covered with tarmac or paving. Eurogard Podium is available with guarantees and warranties of 20 years.

### **Eurogard CP-TM**

Lower and intermediate deck car park coating. Rapid curing, trafficable after 2 hours. Simple and rapid application. Used to define walkways, disabled bays and is available in a wide range of colour options for specific design requirements.