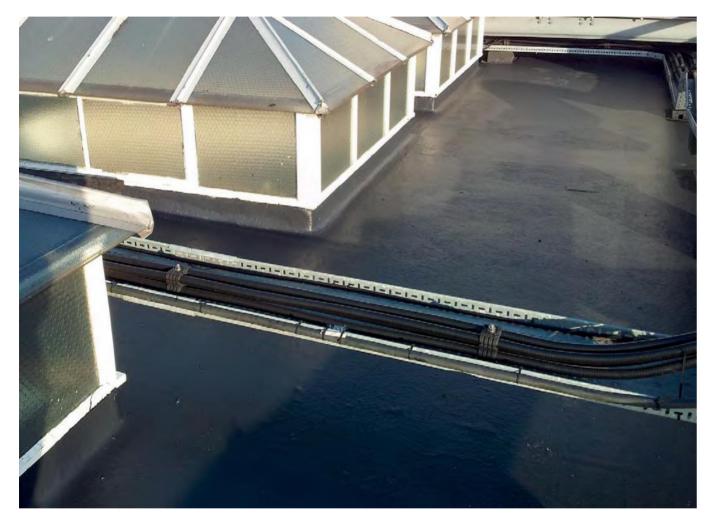

# Innovative Liquid Systems

October 2015 Edition

For Flat Roofs, Balconies, Gutters, Car Parks, Podium Decks Cut Edge Corrosion, Cladding, Glazing, Metal and Asbestos

Quantum range of liquid roofing coatings have been designed in conjunction with The University of Sheffield Polymer Centre and are a leap forward in polymer technology.

# Eurotec WB (Cold Melt)

Eurotec WB is a liquid applied coating system designed for use in new build applications to concrete decks. Offering a seamless and monolithic finish, Eurotec WB has no joints unlike the hot melt type systems. Eurotec WB has a BBA certificate and can be used as part of a green, blue or green/blue roof combination at zero degree falls. With a primer and a one coat wet on wet application Eurotec WB also enhances build schedules and reduces costs due to its speed of application. Eurotec WB is generally used in an inverted roof build up along with Coolface Insulation and ballast.