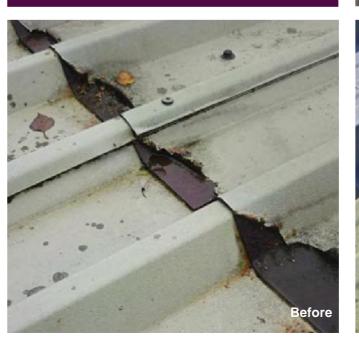

### **Cut Edge Corrosion Coatings**

CEC-Cote is a fast curing, two part cutedge corrosion repair system that has been designed to be applied wet on wet. CEC-Cote will cure within 30 minutes. Minimal preparation work is needed and no primer is required. The speed of the application of the CEC-Cote system along with its excellent bond strength offers unrivalled benefits in its class.