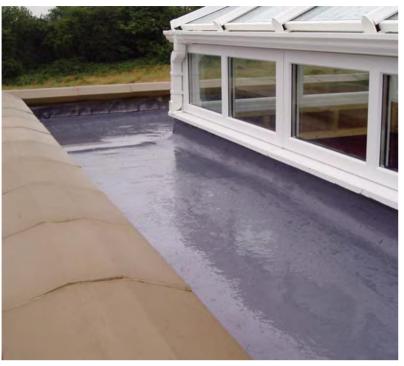

# **Guaranteed Flexible Elastomeric Waterproofing for Flat and Pitched Roofs**

Euroshield is a liquid applied moisture tolerant system which has been specifically designed to provide an excellent price to performance ratio and is available with a 5 or 10 year product guarantee as standard.

### **Rapide One**

Rapide One is a fast curing, fully reinforced one coat roofing system suitable for all year round application. Fast curing, with a seamless finish, Rapide One saves time and reduces build schedules.