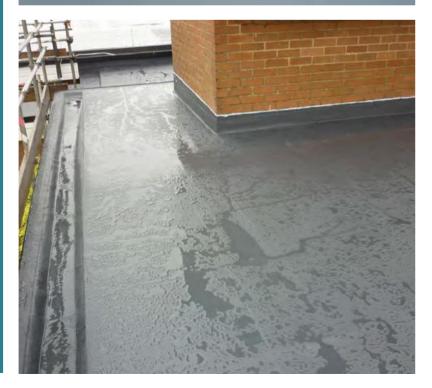

# Eurotec WB (Cold Melt)

Eurotec WB is a liquid applied coating system designed for use in new build applications to concrete decks. Offering a seamless and monolithic finish, Eurotec WB has no joints unlike the hot melt type systems. Eurotec WB has a BBA certificate and can be used as part of a green, blue or green/blue roof combination at zero degree falls. With a primer and a one coat wet on wet application Eurotec WB also enhances build schedules and reduces costs due to its speed of application. Eurotec WB is generally used in an inverted roof build up along with Coolface Insulation and ballast.

### **Eurotec Ultra BUR** (Built Up Roofing)

Eurotec Ultra BUR system comprises of a vapour control layer, Coolface insulation and a carrier membrane to which the Eurotec Ultra waterproofing system is applied. Eurotec Ultra BUR minimises the issues of board deflection and board ghosting and offers a completely flat seamless finish.