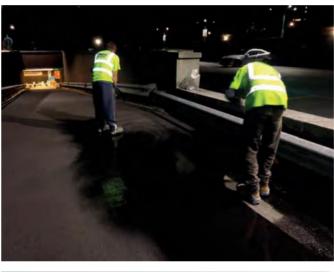

### **Eurogard Podium**

Eurogard Podium is a rapid curing podium deck waterproofing system which cures in 1 hour, offers instant access to following trades and reduces build schedules. Eurogard Podium system can be covered with tarmac or paving. Eurogard Podium is available with guarantees and warranties of 20 years.

### **Eurogard CP-TM**

Lower and intermediate deck car park coating. Rapid curing, trafficable after 2 hours. Simple and rapid application. Used to define walkways, disabled bays and is available in a wide range of colour options for specific design requirements.