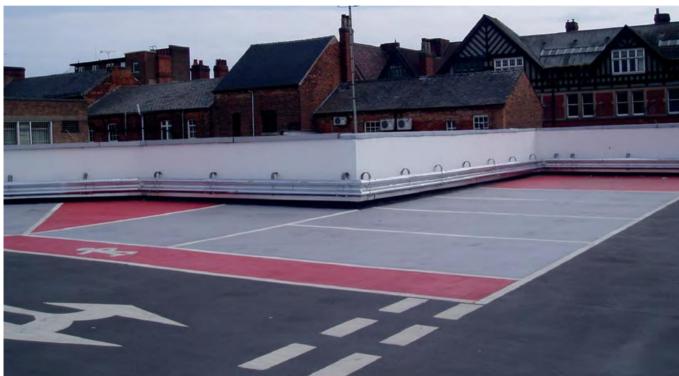

### **Eurogard Podium**

Eurogard Podium is a rapid curing podium deck waterproofing system which cures in 1 hour, offers instant access to following trades and reduces build schedules. Eurogard Podium system can be covered with tarmac or paving. Eurogard Podium is available with guarantees and warranties of 20 years.