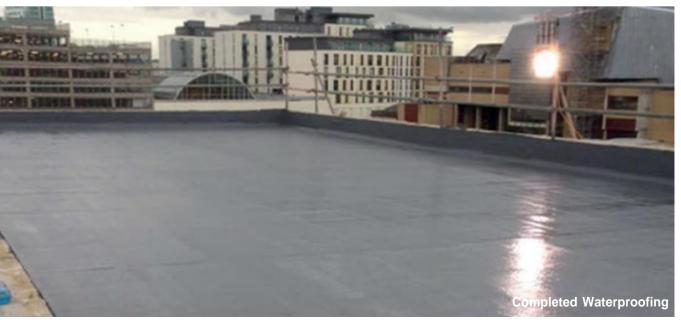

reduce build schedules. Eurotec Ultra is available with warranties up to 25 years.

Can be used as part of the Eurotec Ultra BUR (Built Up Roof)









### **Benefits**

- Rapid curing system
- Can be applied at -5°C
- VOC Free
- Instantly showerproof
- Single layer application minimising contract periods
- Once cured will allow for limited foot traffic
- Fire tested to Broof (t4)



# **Eurotec Ultra BUR**

### **Eurotec Ultra BUR** (Built Up Roofing)

Eurotec Ultra BUR system comprises of a vapour control layer, Coolface insulation and a carrier membrane to which the Eurotec Ultra waterproofing system is applied. Eurotec Ultra BUR minimises the issues of board deflection and board ghosting and offers a completely flat seamless finish.

Available with warranties up to 25 years.















Euro Polymers Phoenix products are a range of refurbishment coatings which are designed to extend the life of existing buildings. These systems both waterproof and improve the aesthetics ofbuildings and can be applied to asbestos, galbestos, plastisol sheets and metal surfaces.

> **Eurocote AE Eurocote ME Eurocote Universal CEC-Cote Guttercote** Clearcote Cladcote **Europol**



**Eurosol** 





### **Eurocote AE**

### **Asbestos Encapsulationsystem**

Eurocote AE systems encapsulate asbestos cement sheeting and offer warranties and guarantees of up to 20 years. Specialist cleaning systems are also available from Euro Polymers that meet the stringent HSE regulation requirements.

150% TAXRELIEF





### **Benefits**

- No dismantling of asbestos structures
- No costly and hazard