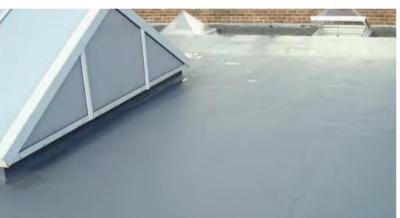

### **Rapide One**

Rapide One is a fast curing, fully reinforced one coat roofing system suitable for all year round application. Fast curing, with a seamless finish, Rapide One saves time and reduces build schedules.

### **Eurotec Ultra**

Eurotec Ultra is a fast curing, fully reinforced one coat roofing system which is suitable for all year round application. This rapid curing liquid applied system cures within one hour of application and once cured provides a seamless waterproof finish. This self terminating coating can reduce onsite costs compared to market leading systems and can greatly reduce build schedules. Eurotec Ultra is available with warranties up to 25 years.