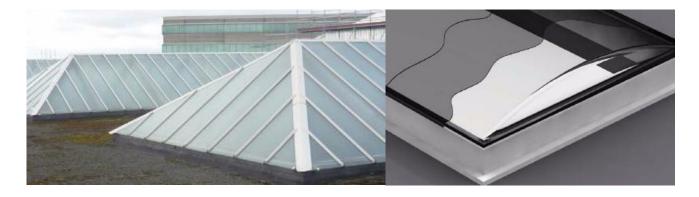

## Clearcote

Clearcote is a liquid applied, UV stable clear coating that has been specifically designed for use on glazing. It is formulated using fast drying, solvented, synthetic resins that do not attack plastics. Clearcote systems protect roof glazing from further infra-red and ultra violet damage and have shatterproof qualities. Clearcote is provided with guarantees of up to 15 years.

## Benefits:

- Flexible, cold applied rapid & simple application
- Overcoat in less than 1 hour in ventilated conditions
- No hot works insurance required
- Tins can be opened and resealed with no surface skinning
- Resistant to industrial and environmental pollution
- Clear finish (not opaque)
- Anti-shatter properties
- Can be reinforced to repair cracks