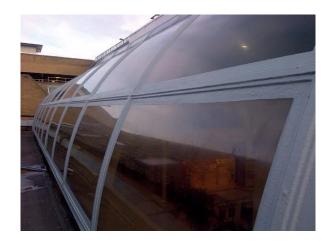

## Clearcote

Clearcote is a liquid applied, UV stable clear coating that has been specifically designed for use on glazing. It is formulated using fast drying, solvented, synthetic resins that do not attack plastics. Clearcote systems protect roof glazing from further infra-red and ultra violet damage and have shatterproof qualities. Clearcote is provided with guarantees of up to 15 years.

## Benefits:

- Flexible, cold applied rapid & simple application
- Overcoat in less than 1 hour in ventilated conditions
- No hot works insurance required
- Tins can be opened and resealed with no surface skinning
- Resistant to industrial and environmental pollution
- Clear finish (not opaque)
- Anti-shatter properties
- Can be reinforced to repair cracks